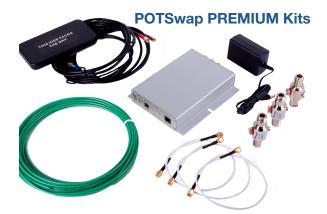

# POTSwap setup takes only one minute!

**The POTSwap** mounting flanges allow fast and easy installation in a location that best suits your requirements. **The POTSwap** accessories kits are available in two different options: Premium and Standard.