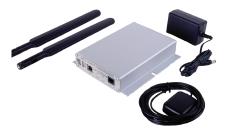

Janus LTE POTSwap allows any fixed landline telephone to replace its POTS (plain old telephone service) connection with wireless cellular service via RJ-11. The POTSwap connects directly to the PSTN (Public Switched Telephone Network).

And, both dial-in and dial-out voice applications are supported.



# POTSwap setup takes only one minute!

**The POTSwap** mounting flanges allow fast and easy installation in a location that best suits your requirements. **The POTSwap** accessories kits are available in two different options: Premium and Standard.



Janus offers cost competitive AT&T and Verizon voice and data plans!

Ask about special POTSwap pricing for Integrators and Resellers

See our website for current LTE POTSwap's many product and service options.

## **POTSwap STANDARD Kits**



#### Other Applications

- Emergency Phone Kiosks
- Broadcast Trucks
- Marine Telephones
- Mobile Office Trailers
- Gate and Door Access

### Janus Remote Communications

Division of Connor-Winfield Corporation 2359 Diehl Road • Aurora, Illinois 60502 630.499.2121 • info@janus-rc.com

www.janus-rc.com