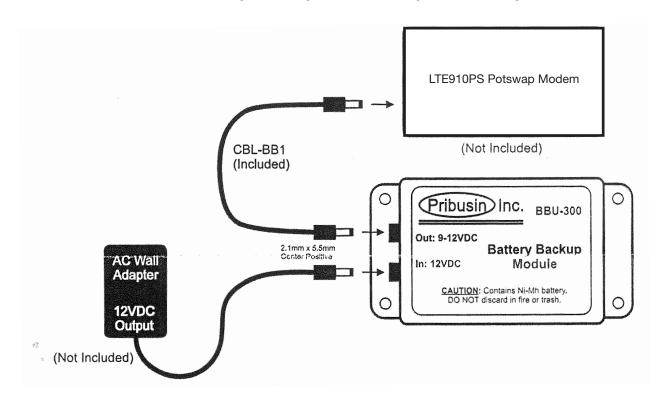

The BBU-300 is connected in-line with the standard 12VDC power supply for the POTSwap. This charges the battery while at the same time supplying 12VDC power to the POTSwap. If the main power supply should fail, the BBU-300 output voltage drops to approximately 9VDC and can operate the POTSwap while standard power is restored.

## Janus Model MC-0432 Dimensions (BBU-300)

MC-0432 Battery Back-up and POTSwap Connectivity