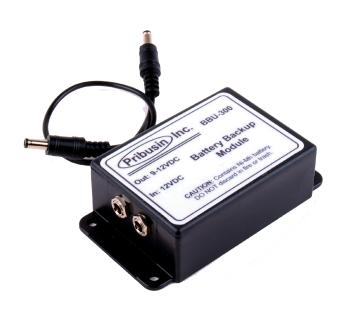

# BBU-300 POTSwap™ Battery Back-Up

## **Description**

The BBU-300 (Janus part number MC-0432) is a general purpose 12V DC battery backup module for use with the Janus LTE910PS POTSwap. It is typically used where power continuity must be maintained for short periods of time when standard power is not available. When fully charged, the battery back-up can deliver 300mAh at approximately 9V. The length of time the BBU-300 can deliver this power depends on the current draw of the connected LTE POTSwap.

#### **Features**

- Provides Backup Power for the LTE POTSwap
- Power Input: 12VDC
- Power Output: 9-12VDC
- Reverse Polarity Protected
- Standard Barrel Connectors (Female Jacks)
   (2x) 2.1mm ID x 5.5mm OD
- 12" Output Power Cable included with Barrel Connectors.

## **Specifications**

- Input: 12VDC, 2A max.
- Output: 12VDC, 2A max.
  (while input power is present)
  9VDC, 500mA max.
  (while under battery power)
  - \_ \_ \_ . . \_ . . . .
- Reverse Polarity Protection: Yes
- Battery Type: NiMh
- Battery Capacity: 300mAh