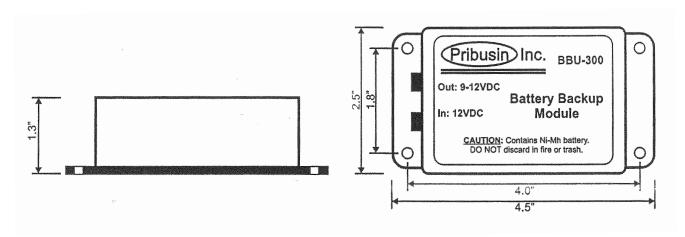

## Janus Model MC-0432 Dimensions (BBU-300)

MC-0432 Battery Back-up and POTSwap Connectivity