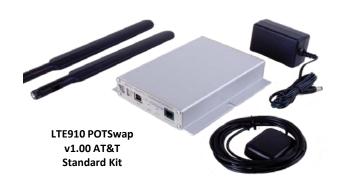

## LTE POTSwap Premium and Standard Kits plus One Year Service Promotion

| POTSwap <sup>™</sup> Kit Part Number | Carrier | 1 Kit + Service | Service                                 |
|--------------------------------------|---------|-----------------|-----------------------------------------|
| LTE910PS Standard Kit v1.00 TBUVS100 | AT&T    | \$550.00        | *100 Minutes per Month (no 911 service) |
| LTE910PS Premium Kit v1.00 TBUVS100  | AT&T    | \$825.00        | *100 Minutes per Month (no 911 service) |

## LTE910PS v1.00 AT&T POTSwap Kits plus Promotion Pricing for One Year Service

\*\$15.00 per month after 1st year promotion. Cancel at any time.